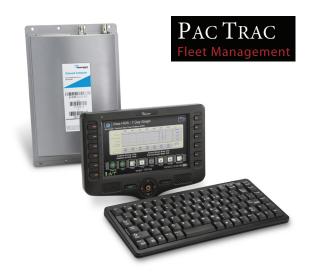

**Fleet Management.** The next generation of PacTrac Fleet Management is an innovative telematics system powered by PeopleNet. PacTrac can help you better manage your fleet by keeping you connected to your drivers and vehicles. With increased messaging, an onboard event recorder and more real-time diagnostic data from vehicles; PacTrac improves route planning, fuel efficiency and driver performance.