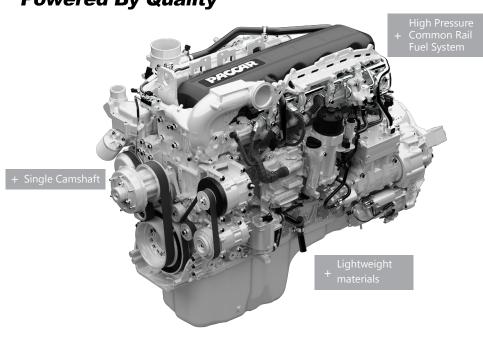

## **PACCAR MX-13**Powered By Quality

PacLease provides quality trucks customized

to your specifications, giving your business

the competitive advantage.

The combination of a Kenworth truck and PACCAR MX-13 engine offers exceptional quality, unsurpassed reliability and proven performance. The PACCAR MX-13 engine is just one of the many engine options PacLease offers that can help your fleet operate at maximum efficiency.