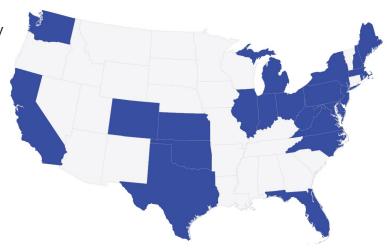

## **The Best Coverage**

Over 40 tolling authorities in 23 states on just one invoice.

## **BESTPASS** US Toll Coverage

## **Bestpass Compatibility**

- All E-ZPass roads
- Kansas, Florida, Oklahoma & Texas toll roads
- Colorado E470
- San Francisco Bay Area Bridges
- Washington State Good to Go! Tolling